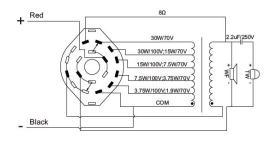

# **NX-621A**

## **Indoor Fashion Wall-mounted speaker**







NX-621A is a 30W wall-mounted speaker with exquisite appearance, simple structure and very convenient installation.

While providing high-quality sound quality, it can meet the decoration requirements of various use occasions. It is suitable for playing voice and music in shopping malls, schools, meeting rooms, hotels and restaurants.

Tel: 0750-7120136

Fax: 0750-7120137

#### **Features**

- Superb audio and music reproduction performance
- High-strength HIPS material
- Lower maintenance cost
- Quick and easy installation
- CE compliant

### **Circuit Diagram**



## **Specification**

Rated Power: 30WInput voltage: 100V

• Sensitivity: 89±3dB

Frequency response:100~20 kHz
Constant resistance(8Ω): 30W

• S.P.L (1m/30W): 101dB

• Horn specifications: woofer 5" x1 + 1" tweeter x1

Dispersion Angle (1kHz/-6dB): 115<sup>0</sup>
 Dimensions: 184 x 165 x 249 (mm)

Material: HIPSWeight: 2.52 kg

• Grille: Powder Coated Iron Mesh

Color: White/Black

Operating Temperature: -25°C to + 55°C
Storage Temperature: -40°C to +70°C

Website: www.nuoxun.com

Email: faye@nuoxun.com

• Relative Humidity: < 95%