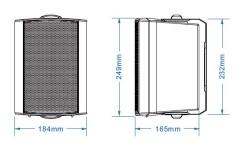

Dispersion Angle (1kHz/-6dB): 115<sup>0</sup>
 Dimensions: 184 x 165 x 249 (mm)

Material: HIPSWeight: 2.52 kg

• Grille: Powder Coated Iron Mesh

Color: White/Black

Operating Temperature: -25°C to + 55°C
Storage Temperature: -40°C to +70°C