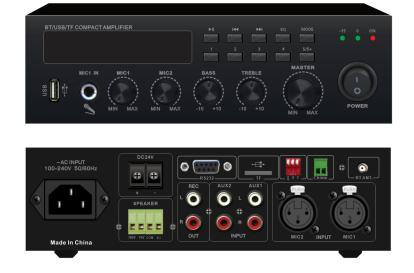

## **Description & Feature:**

- 1. Black aluminum alloy panel, high-end and elegant;
- 2. Silicone buttons, soft and durable, comfortable to the touch, and highly plastic.
- 3. Using CLASS D amplifier circuit, low heat generation and high efficiency;
- 4. Five signal inputs (2 lines, 3 microphones);
- 5. Two phantom power microphones, switches are controlled separately, can drive phantom power microphones;
- 6. RS232 control,
- 7. Bluetooth, USB, TF card interface, automatic playback function when powered on;
- 8. LED 7-digit digital tube display;
- 9. With infrared remote control operation function;
- 10. Independent volume adjustment of each channel;
- 11. Independent adjustment of treble and bass;

12. The power supply adopts high-performance switching power supply circuit, low heat generation and high efficiency;

13. It has perfect output short circuit protection, DC protection, high temperature protection and other functions

## Specification:

| Model               | FY-60CM                                                                              | FY-120CM | FY-240CM |
|---------------------|--------------------------------------------------------------------------------------|----------|----------|
| Rated Power         | 60W                                                                                  | 120W     | 240W     |
| Speaker Output Mode | Low impedance:4-16 Ohms                                                              |          |          |
|                     | Voltage line:70V & 100V                                                              |          |          |
| Compatible Media    | USB, TF, Bluetooth, AUX IN                                                           |          |          |
| Microphone Input    | MIC1/MIC2: 600 ohms( $\Omega$ ) 10 mv, MIC1/MIC2 (balanced), MIC1 front (unbalanced) |          |          |
| Line Input          | AUX1/AUX2: 10K Ohms(Ω) 300 mv, unbalanced                                            |          |          |
| Auxiliary Output:   | 0.775V (0 dB)                                                                        |          |          |
| Frequency Response  | 60Hz~18KHz (±3dB)                                                                    |          |          |
| Distortion THD      | <0.5% at 1KHz, 1/3 rated output power                                                |          |          |
| SNR                 | AUX:>80 dB, MIC:>65dB                                                                |          |          |
| Tone                | Bass: 100 Hz (±10dB), Treble: 10KHz (±10dB)                                          |          |          |
| Power Supply        | AC100V~AC240V±10% 50-60Hz                                                            |          |          |
| Power Consumption   | 90W                                                                                  | 160W     | 290W     |
| Dimension           | 63(H)×215(W)×285(D) mm                                                               |          |          |
| Packing Size        | 135(H)×290(W)×325(D) mm                                                              |          |          |
| Net Weight          | 1.8KG                                                                                | 2.5KG    | ЗКG      |
| Gross Weight        | 2.5KG                                                                                | 3.2KG    | 3.5KG    |